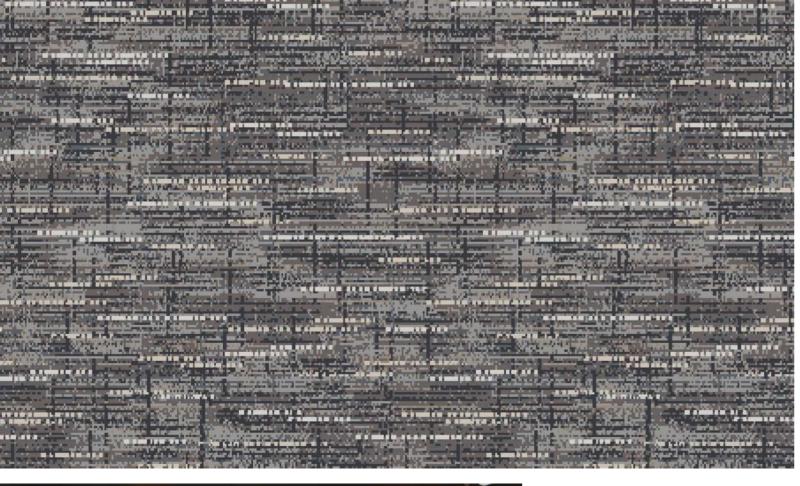

#### CHILLI

Width | 36" (0.91m) Repeat | 36" (0.91m) +/- 3% Match | Straight **ESSENCE** ESSENCE

NUTMEG

Width | Repeat | Match |

36" (0.91m) 36" (0.91m) +/- 3% Straight

Dewsbury Mills, Thornhill Road, Dewsbury, WF12 9QE, United Kingdom Tel +44 (0) 1924 487 800 Fax +44 (0) 1924 487 901 Email hello@calderdale.co.uk Registered in England No 02151352 VAT No. 481185061 www.calderdale.co.uk