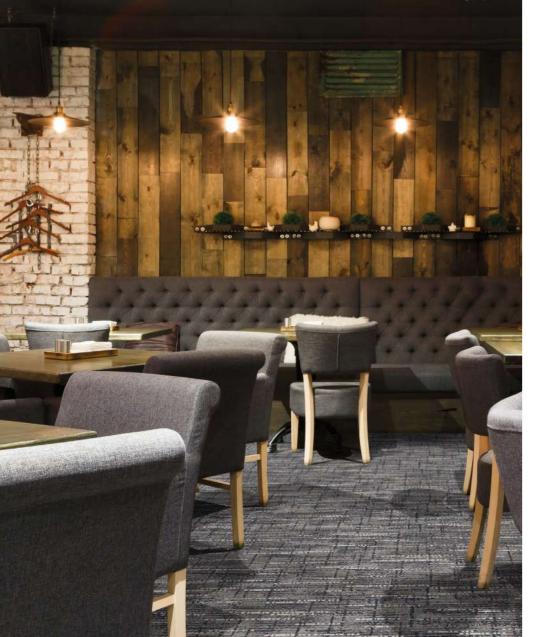

# ESSENCE

The Essence Collection is an expression of urban industrial influence. Purely focused on texture, Essence includes five distressed designs perfect for commercial interiors. Pulling inspiration from the industrial textures around us, these versatile designs bring a unique aesthetic to any space.

A companion to our Expression collection, the Essence collection is sure to bring a modern and edgy feel to wherever it is applied. This range comes in five unique colourways, each with seven different colours within the design. This selection of shades is the perfect choice to complement any interior design scheme.

Our carpets are all woven in 80% wool and 20% nylon and manufactured in the UK, which guarantees high performing, British quality. Our stock ranges are ready and waiting for your next project!