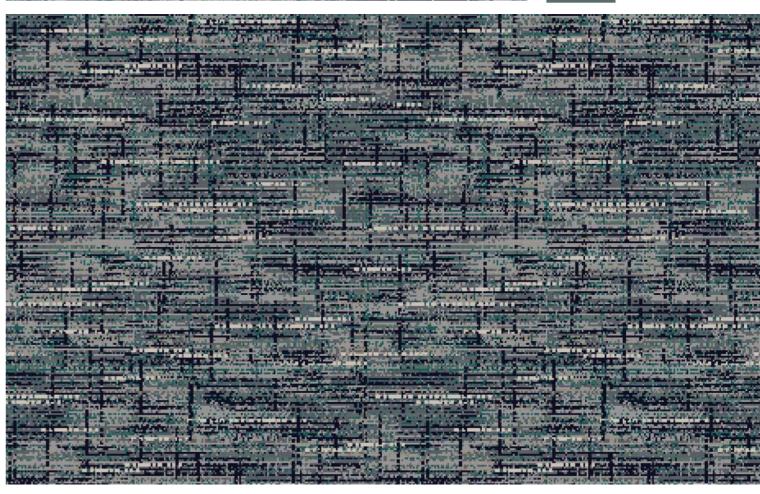

### CHIA

Width | 36" (0.91m) Repeat | 36" (0.91m) +/- 3% Match | Straight

SPEARMINT

Width | 36" (0.91m) Repeat | 36" (0.91m) +/- 3% Match | Straight