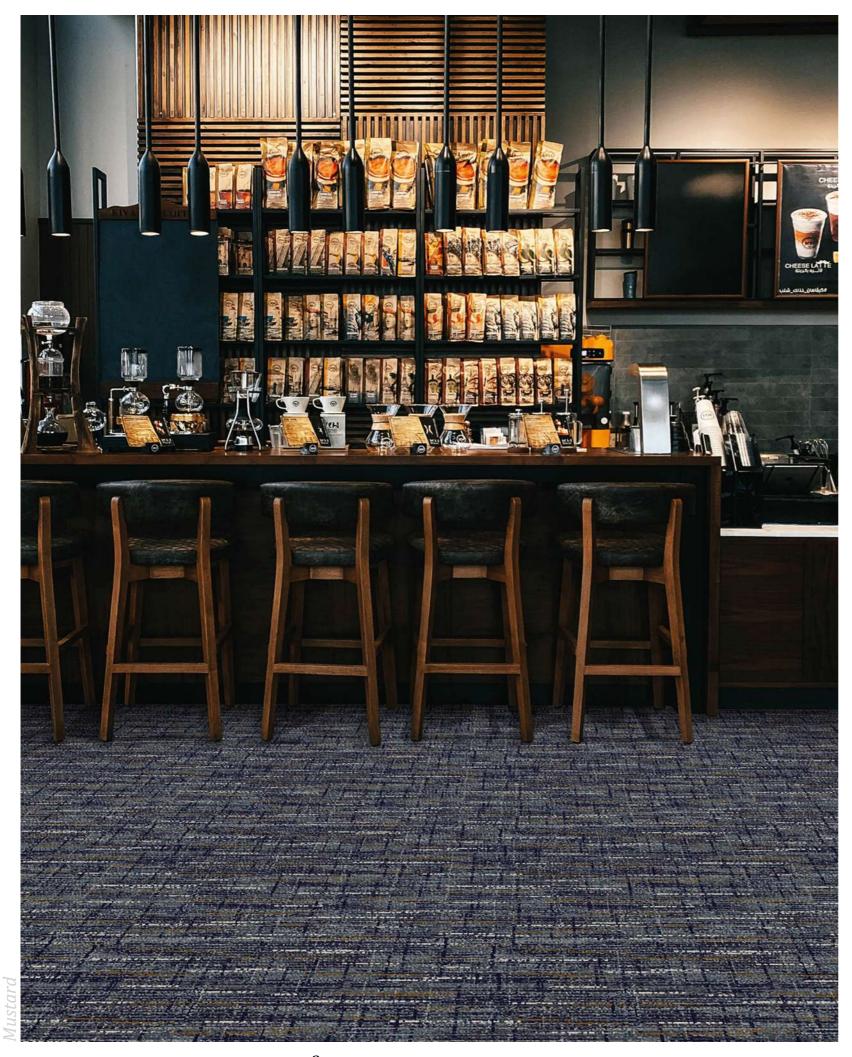

# ESSENCE

The Essence Collection is an expression of urban industrial influence. Purely focused on texture, Essence includes five distressed designs perfect for commercial interiors. Pulling inspiration from the industrial textures around us, these versatile designs bring a unique aesthetic to any space.

A companion to our Expression collection, the Essence collection is sure to bring a modern and edgy feel to wherever it is applied. This range comes in five unique colourways, each with seven different colours within the design. This selection of shades is the perfect choice to complement any interior design scheme.

## MUSTARD

36" (0.91m) 36" (0.91m) +/- 3% Straight Width Repeat Match