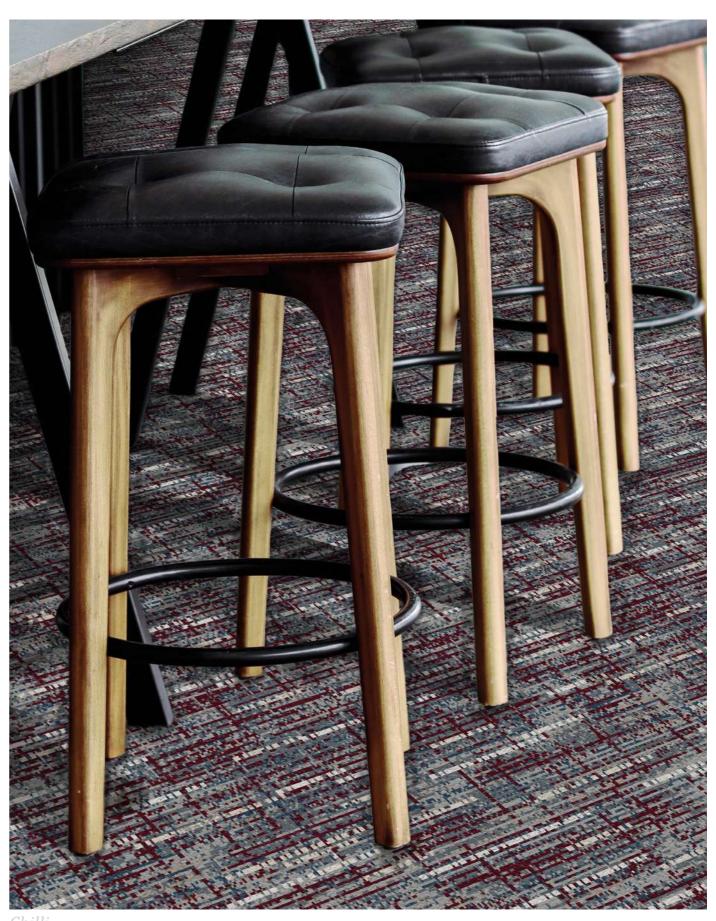

#### CHILLI

Width | 36" (0.91m) Repeat | 36" (0.91m) +/- 3% Match | Straight **ESSENCE** ESSENCE

NUTMEG

Width | Repeat | Match |

36" (0.91m) 36" (0.91m) +/- 3% Straight

Dewsbury Mills, Thornhill Road, Dewsbury, WF12 9QE, United Kingdom Tel +44 (0) 1924 487 800 Fax +44 (0) 1924 487 901 Email hello@calderdale.co.uk Registered in England No 02151352 VAT No. 481185061 www.calderdale.co.uk