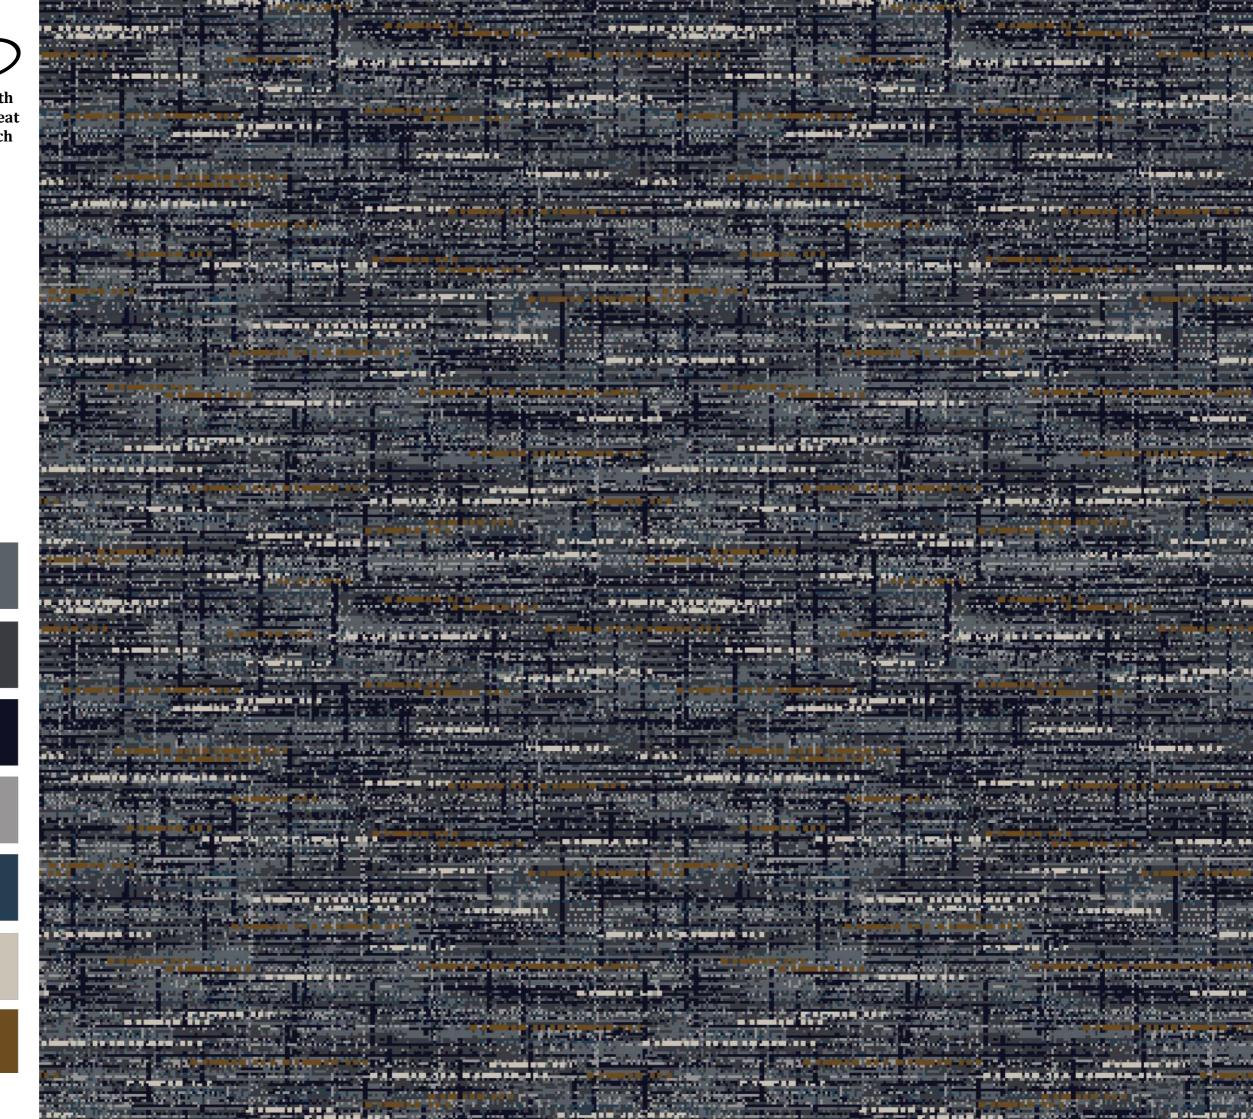

d on texture, Essence includes five distressed designs perfect for commercial interiors. Pulling inspiration from the industrial textures around us, these versatile designs bring a unique aesthetic to any space.

A companion to our Expression collection, the Essence collection is sure to bring a modern and edgy feel to wherever it is applied. This range comes in five unique colourways, each with seven different colours within the design. This selection of shades is the perfect choice to complement any interior design scheme.

Our carpets are all woven in 80% wool and 20% nylon and manufactured in the UK, which guarantees high performing, British quality. Our stock ranges are ready and waiting for your next project!



## MUSTARD

36" (0.91m) 36" (0.91m) +/- 3% Straight Width Repeat Match







### CHIA

Width | 36" (0.91m) Repeat | 36" (0.91m) +/- 3% Match | Straight





SPEARMINT

Width | 36" (0.91m) Repeat | 36" (0.91m) +/- 3% Match | Straight



#### CHILLI

Width | 36" (0.91m) Repeat | 36" (0.91m) +/- 3% Match | Straight **ESSENCE** ESSENCE





NUTMEG

Width | Repeat | Match |

36" (0.91m) 36" (0.91m) +/- 3% Straight



Dewsbury Mills, Thornhill Road, Dewsbury, WF12 9QE, United Kingdom Tel +44 (0) 1924 487 800 Fax +44 (0) 1924 487 901 Email hello@calderdale.co.uk Registered in England No 02151352 VAT No. 481185061 www.calderdale.co.uk

Calderdale