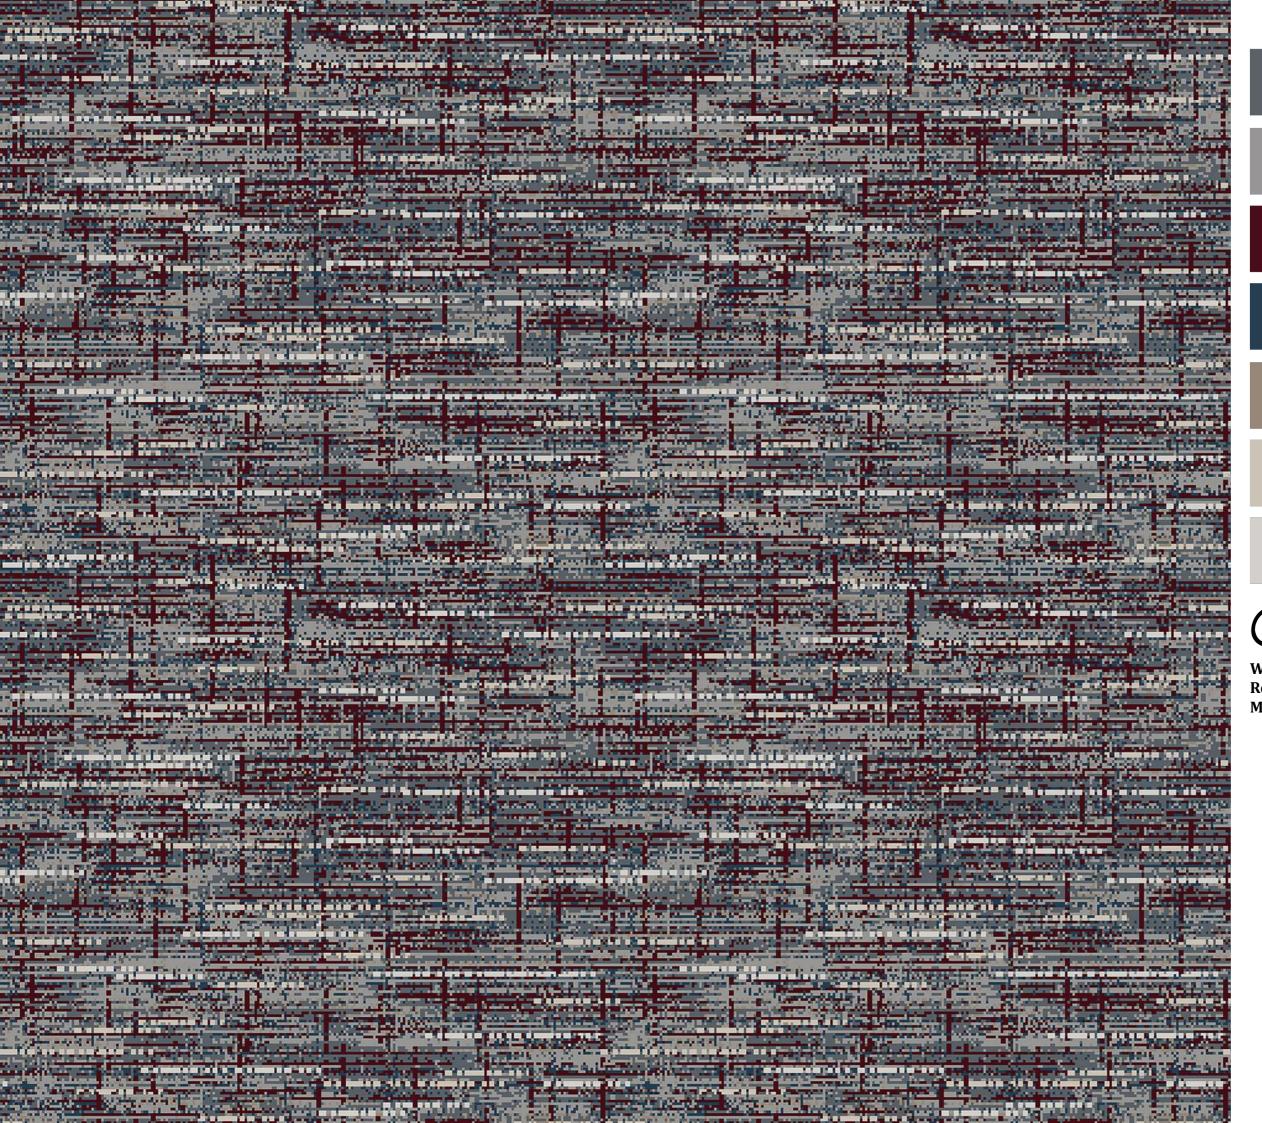

#### CHILLI

Width | 36" (0.91m) Repeat | 36" (0.91m) +/- 3% Match | Straight **ESSENCE** ESSENCE

NUTMEG

Width | Repeat | Match |

36" (0.91m) 36" (0.91m) +/- 3% Straight

Dewsbury Mills, Thornhill Road, Dewsbury, WF12 9QE, United Kingdom Tel +44 (0) 1924 487 800 Fax +44 (0) 1924 487 901 Email hello@calderdale.co.uk Registered in England No 02151352 VAT No. 481185061 www.calderdale.co.uk